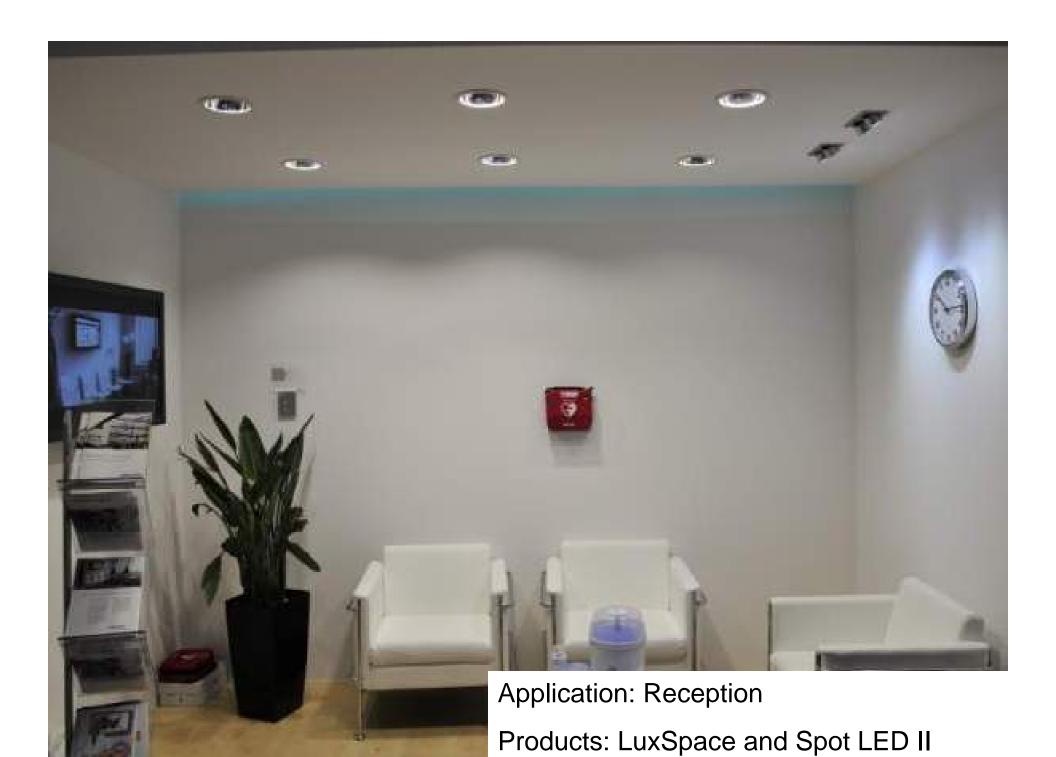

profile, easy to integrate







- •Up to 80% energy saving vs Halogen
- High quality finishing, wide range
- Real warm white: 2700K
- Dimmable

### eW Cove

Flexible forms, easy integration





- Delivers high quality white light
- •Simple line-power installation which lasts for years
- •White / RGB

## **PHILIPS**

# Controls portfolio

#### **Simple (no programming - no software)**

ColourChaser Wheel ColorDial 2BTouched UI Range (w2 09)











### **Medium (incl. Software & programming)**

ColourChaser Touch ColourChaser DMX48 ColourChaser DMX144 iPlayer 3













#### **Complex (incl. Software & advanced programming)**

Light System Manager VSM Pro Composite VSM Pro DVI

















Products: eW Downlight and Spot LED II







Products: Spot LED II