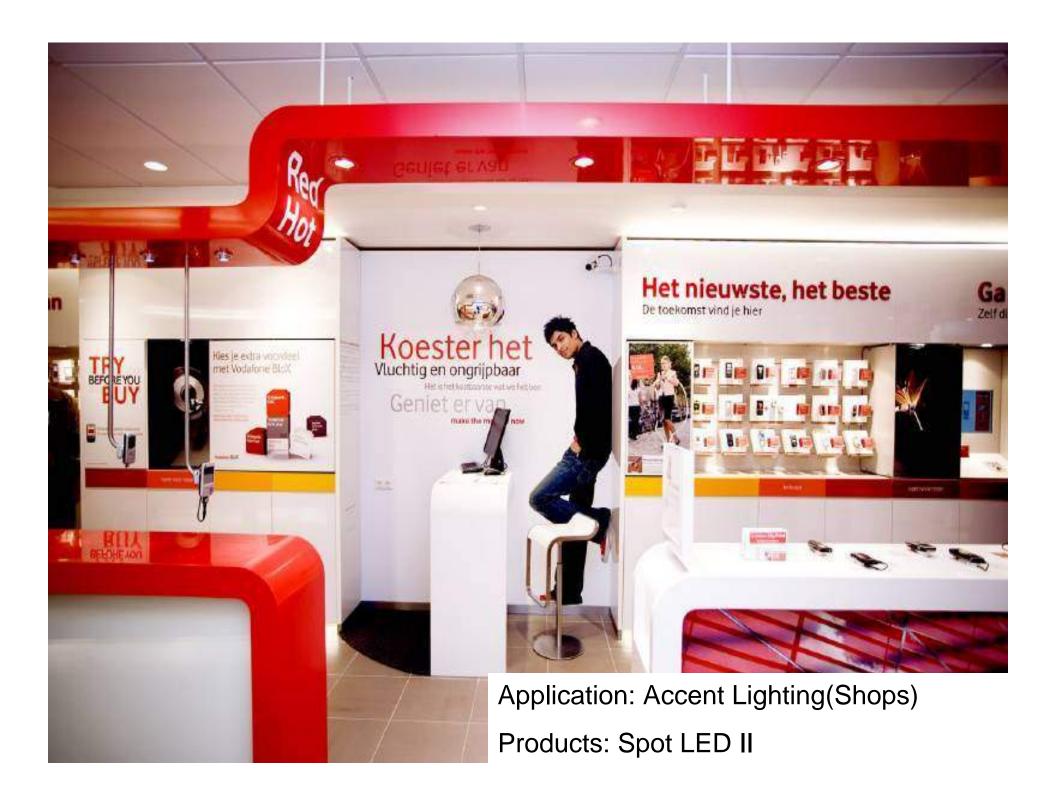

im profile, easy to integrate







- •Up to 80% energy saving vs Halogen
- High quality finishing, wide range
- Real warm white: 2700K
- Dimmable

### eW Cove

Flexible forms, easy integration





- Delivers high quality white light
- •Simple line-power installation which lasts for years
- •White / RGB

## **PHILIPS**

# Controls portfolio

#### **Simple (no programming - no software)**

ColourChaser Wheel ColorDial 2BTouched UI Range (w2 09)











### **Medium (incl. Software & programming)**

ColourChaser Touch ColourChaser DMX48 ColourChaser DMX144 iPlayer 3













#### **Complex (incl. Software & advanced programming)**

Light System Manager VSM Pro Composite VSM Pro DVI

















Products: eW Downlight and Spot LED II







Products: Spot LED II