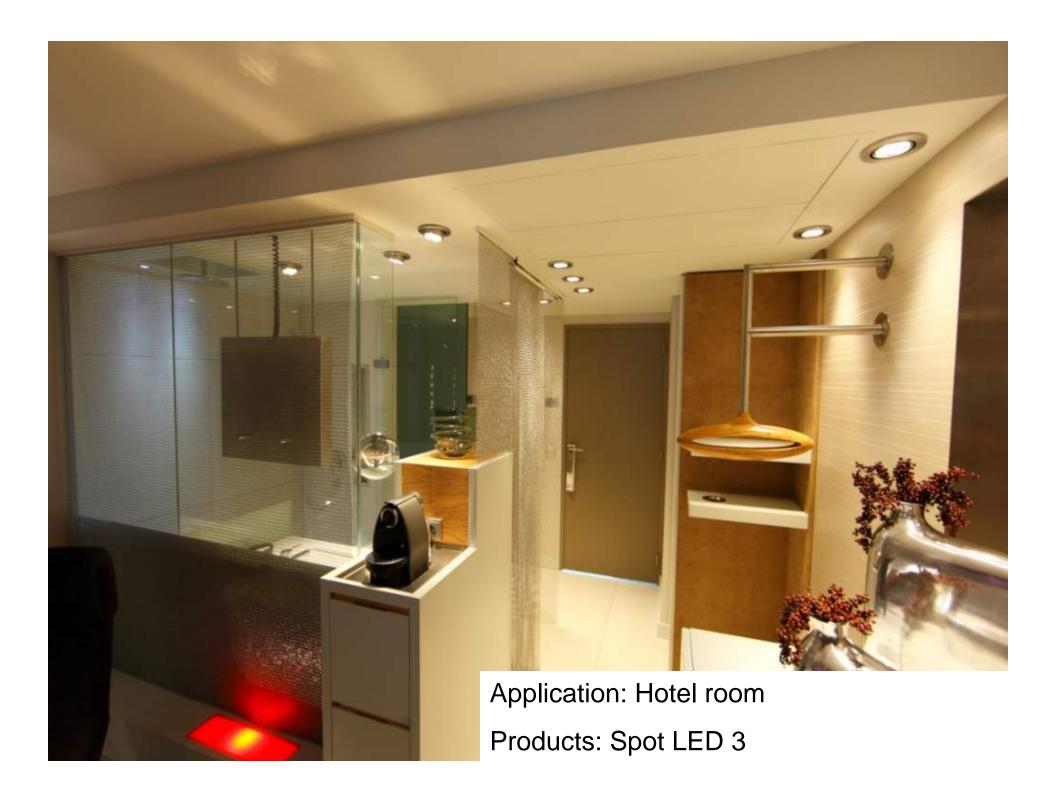

# **General Lighting Application**

Hotel room

# Spot LED III

Replacing Halogen LV 50W

- Up to 80% energy saving vs Halogen (50W)
- High quality finishing, wide range
- Dimmable