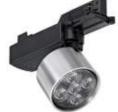

# Spot LED III

Replacing Halogen LV 50W

- Up to 80% energy saving vs Halogen (50W)
- High quality finishing, wide range
- Dimmable