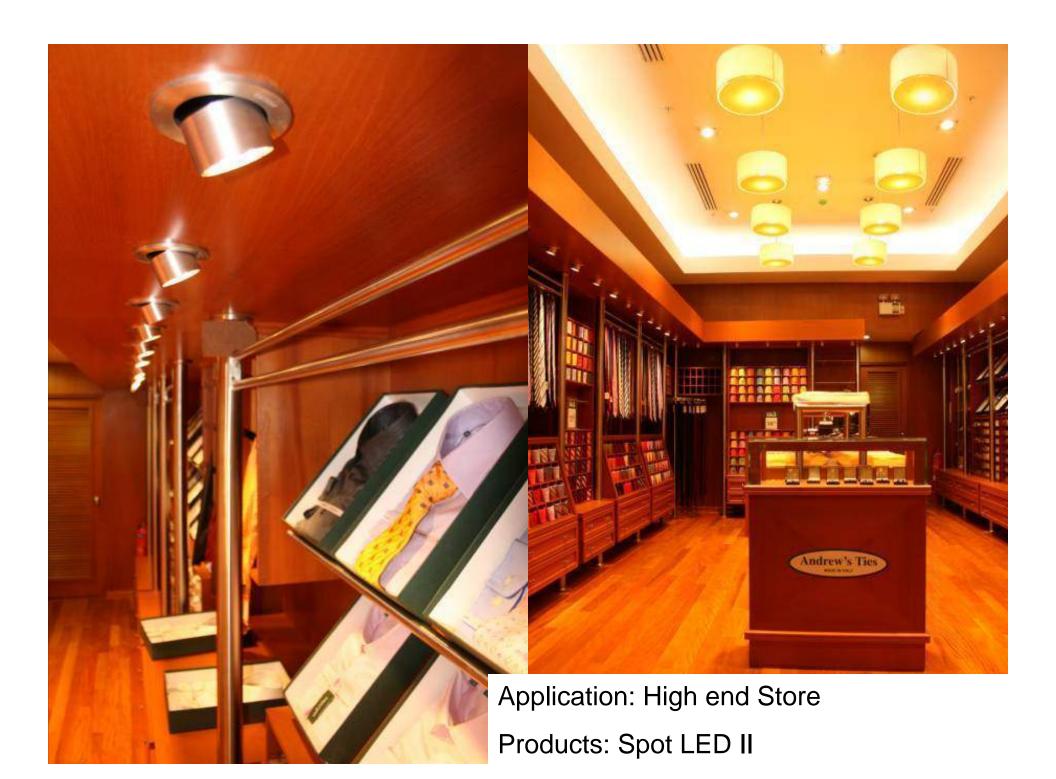

eW Profile

Slim profile, easy to integrate







- •Up to 80% energy saving vs Halogen
- High quality finishing, wide range
- Real warm white: 2700K
- Dimmable

### eW Cove

Flexible forms, easy integration





- Delivers high quality white light
- •Simple line-power installation which lasts for years
- •White / RGB

## **PHILIPS**

# Controls portfolio

#### **Simple (no programming - no software)**

ColourChaser Wheel ColorDial 2BTouched UI Range (w2 09)











### **Medium (incl. Software & programming)**

ColourChaser Touch ColourChaser DMX48 ColourChaser DMX144 iPlayer 3













#### **Complex (incl. Software & advanced programming)**

Light System Manager VSM Pro Composite VSM Pro DVI

















Products: eW Downlight and Spot LED II







Products: Spot LED II