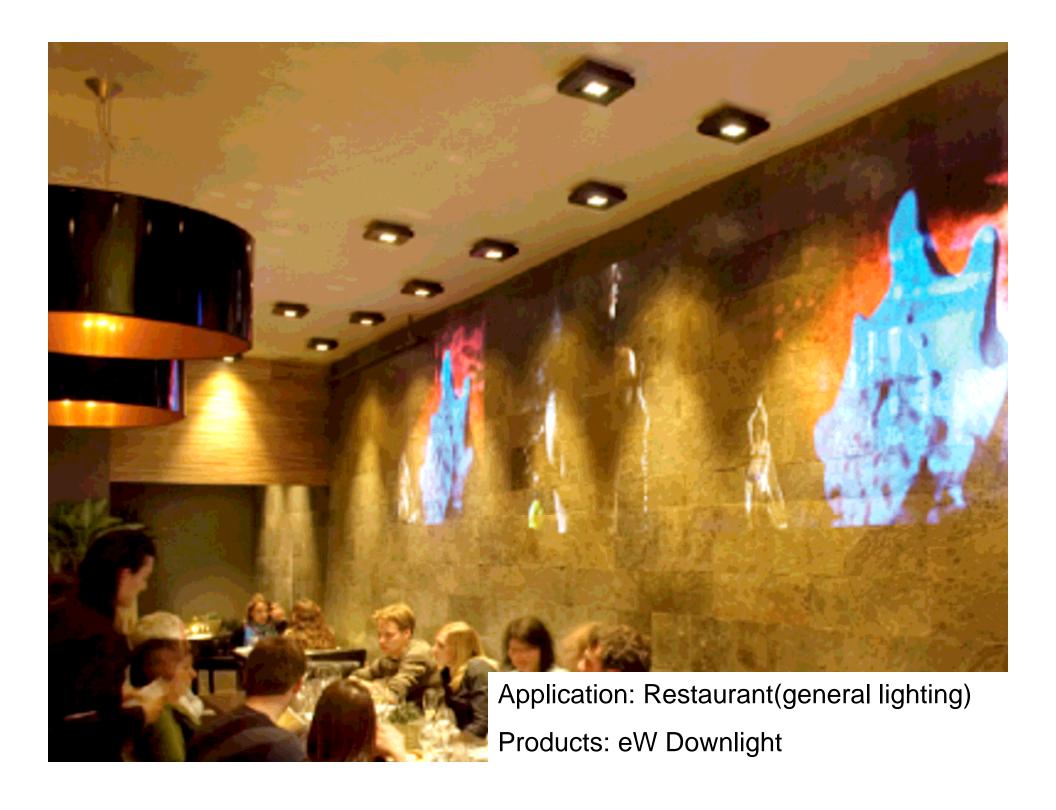

Profile

Slim profile, easy to integrate







- •Up to 80% energy saving vs Halogen
- High quality finishing, wide range
- Real warm white: 2700K
- Dimmable

### eW Cove

Flexible forms, easy integration





- Delivers high quality white light
- •Simple line-power installation which lasts for years
- •White / RGB

## **PHILIPS**

# Controls portfolio

#### **Simple (no programming - no software)**

ColourChaser Wheel ColorDial 2BTouched UI Range (w2 09)











### **Medium (incl. Software & programming)**

ColourChaser Touch ColourChaser DMX48 ColourChaser DMX144 iPlayer 3













#### **Complex (incl. Software & advanced programming)**

Light System Manager VSM Pro Composite VSM Pro DVI

















Products: eW Downlight and Spot LED II







Products: Spot LED II