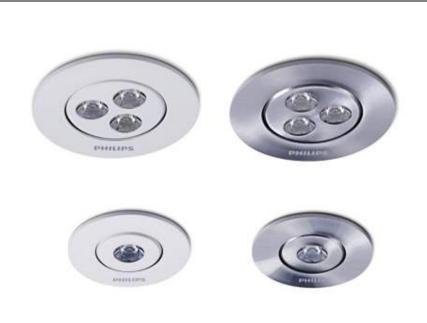

# Revolutionary LuxSpace downlights

- Highest efficiency downlight
- Compact form factor
- 3000K, 4000K
- Dimmable

# LuxSpace the most efficient downlight

## Downlight breakthrough: LuxSpace

Compact LuxSpac 2009

Up to 2x26W CFL

#### **Benefits:**

- The most energy efficiency (60lm/W)
- Easy to install
- Compact size
- Comfort Version (UGR19)
- 3000K, 4000K
- Dimmable (DALI)

Mini LuxSpace 2009 Up to 2x18W CFL