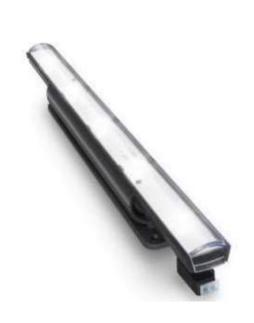

### eW Profile

Slim profile, easy to integrate

- •Up to 80% energy saving vs Halogen
- High quality finishing, wide range
- Real warm white: 2700K
- Dimmable

### eW Cove

Flexible forms, easy integration

- Delivers high quality white light
- •Simple line-power installation which lasts for years
- •White / RGB