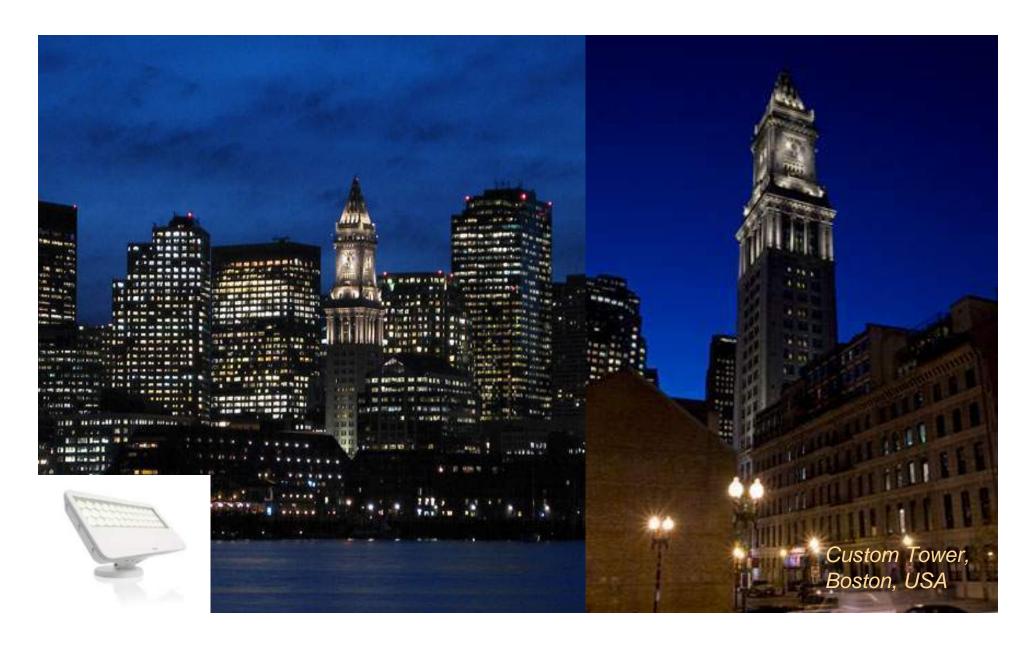

# Facade Application

## LED/SSL – key benefits

Old North Church, Boston, MA Luminaire: eW Cove Powercore

Harrah's Casino, Atlantic City, NJ Luminaire: iColor Accent Powercore

Highly Energy-Efficient Light Sources

Integration

Seamless
Dynamic