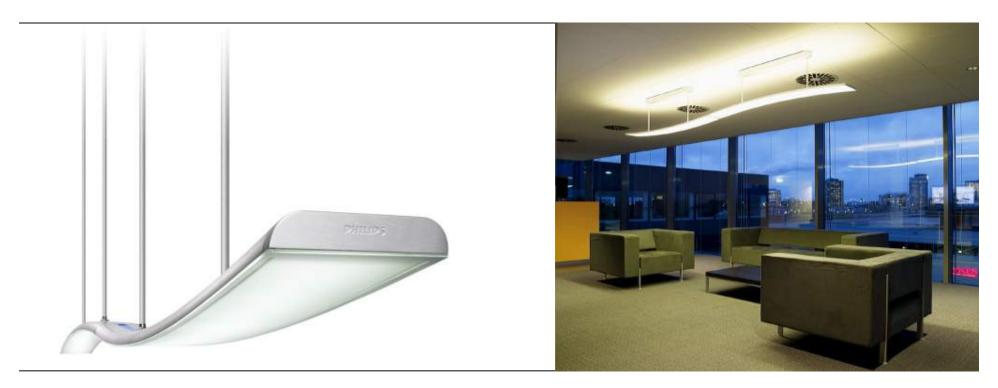

## DayWave Design & Dynamic Lighting

- Breakthrough and unique design with soft lines
- Enhances well being by creating more natural, inspiring office spaces
- Create natural shifts in the office environment by subtle variations and nuances of light level and tone