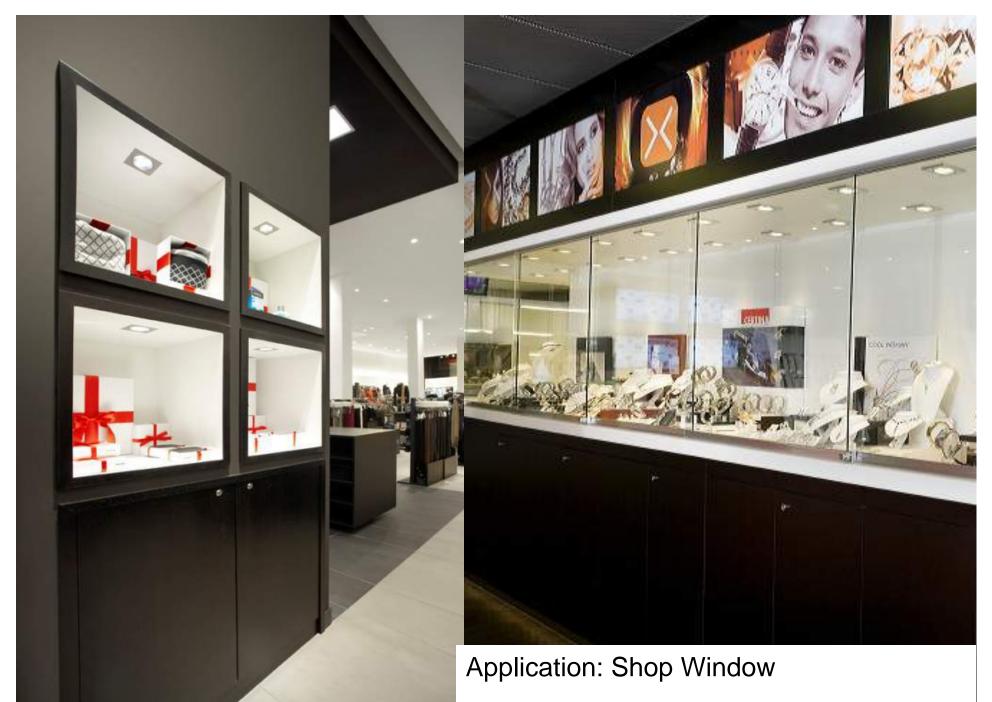

light level and tone

### eW Profile

Slim profile, easy to integrate







- •Up to 80% energy saving vs Halogen
- High quality finishing, wide range
- Real warm white: 2700K
- Dimmable

### eW Cove

Flexible forms, easy integration





- Delivers high quality white light
- •Simple line-power installation which lasts for years
- •White / RGB

## **PHILIPS**

# Controls portfolio

#### **Simple (no programming - no software)**

ColourChaser Wheel ColorDial 2BTouched UI Range (w2 09)











### **Medium (incl. Software & programming)**

ColourChaser Touch ColourChaser DMX48 ColourChaser DMX144 iPlayer 3













#### **Complex (incl. Software & advanced programming)**

Light System Manager VSM Pro Composite VSM Pro DVI

















Products: eW Downlight and Spot LED II







Products: Spot LED II