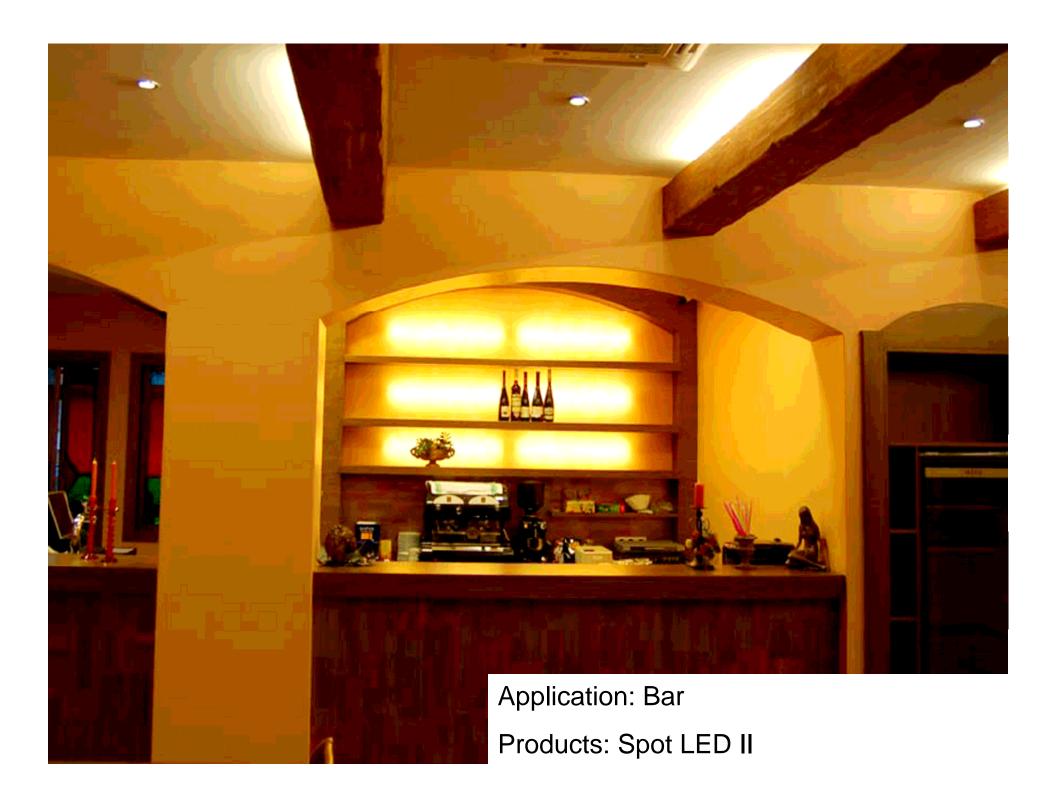

# eW Profile

Slim profile, easy to integrate







- •Up to 80% energy saving vs Halogen
- High quality finishing, wide range
- Real warm white: 2700K
- Dimmable

### eW Cove

Flexible forms, easy integration





- Delivers high quality white light
- •Simple line-power installation which lasts for years
- •White / RGB

## **PHILIPS**

# Controls portfolio

#### **Simple (no programming - no software)**

ColourChaser Wheel ColorDial 2BTouched UI Range (w2 09)











### **Medium (incl. Software & programming)**

ColourChaser Touch ColourChaser DMX48 ColourChaser DMX144 iPlayer 3













#### **Complex (incl. Software & advanced programming)**

Light System Manager VSM Pro Composite VSM Pro DVI

















Products: eW Downlight and Spot LED II







Products: Spot LED II