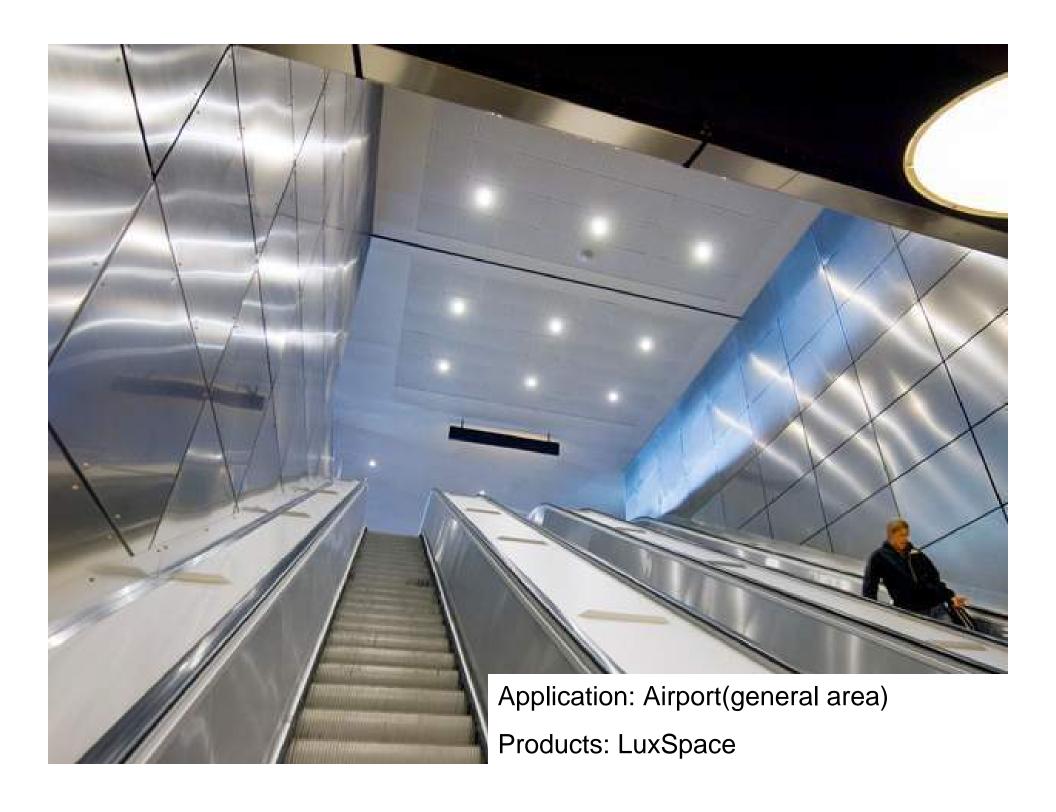

# Revolutionary LuxSpace downlights

- Highest efficiency downlight
- Compact form factor
- 3000K, 4000K
- Dimmable

# LuxSpace the most efficient downlight

## Downlight breakthrough: LuxSpace

Compact LuxSpac 2009

Up to 2x26W CFL