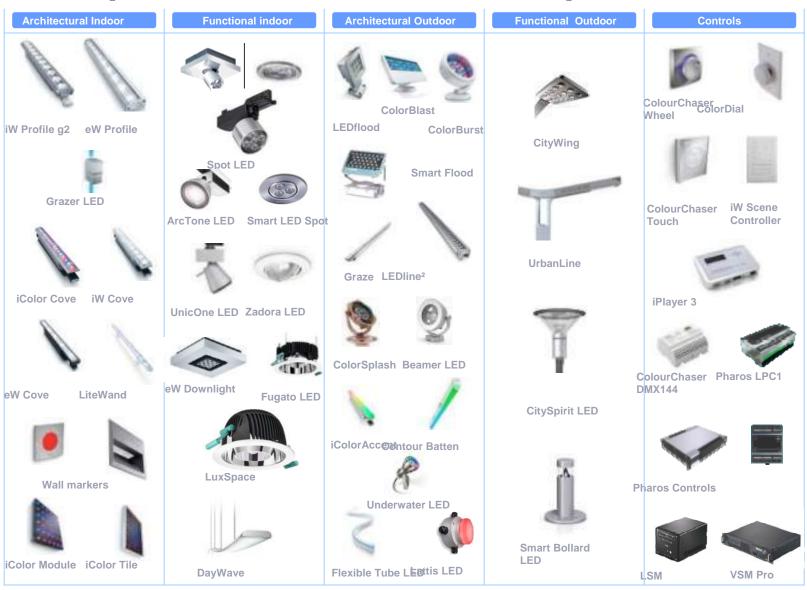

# Spot LED III

Replacing Halogen LV 50W

- Up to 80% energy saving vs Halogen (50W)
- High quality finishing, wide range
- Dimmable