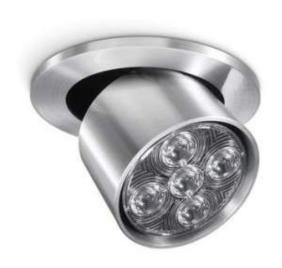

Stockholm Sweden
Luminaire: iColor Cove MX Powercore







Fire, Vauxhall, UK Luminaire: iColor Flex SL

## LED technology development

Rapidly outperforming conventional sources





## LED technology development

Rapid progress towards high energy efficiency



#### Innovation themes

Building on market drivers

#### **Themes**

Sustainability/TCO



#### Value drivers

- Energy saving
- CO<sub>2</sub> reduction
- Less maintenance

#### **Applications**

- Hospitality
- Shops
- Healthcare
- Outdoor

#### **Products**





#### Scene Setting





- Ambience creation
- Flexibility
- Enhance architecture
- Communication

- Shops
- Healthcare
- Hospitality
- Outdoor





# **Philips LED Solutions**

## **Product portfolio Luminaires Europe SSL**



# Spot LED III

Replacing Halogen LV 50W





- Up to 80% energy saving vs Halogen (50W)
- High quality finishing, wide range
- Dimmable









# 100% SSL Shop with Spots & Downlights



# **Smart LED Spot**





- Easy and value-for-money replacement for generic Halogen spots (up to 35W)
- Dimmable



# Revolutionary LuxSpace downlights







- Highest efficiency downlight
- Compact form factor
- 3000K, 4000K
- Dimmable







# LuxSpace the most efficient downlight



## Downlight breakthrough: LuxSpace







Compact LuxSpac 2009

Up to 2x26W CFL

#### **Benefits:**

- The most energy efficiency (60lm/W)
- Easy to install
- Compact size
- Comfort Version (UGR19)
- 3000K, 4000K
- Dimmable (DALI)



Mini LuxSpace 2009 Up to 2x18W CFL

# Micro LuxSpace 2010

- Up to 1x18W CFL
- Halogen downlight



## DayWave Design & Dynamic L