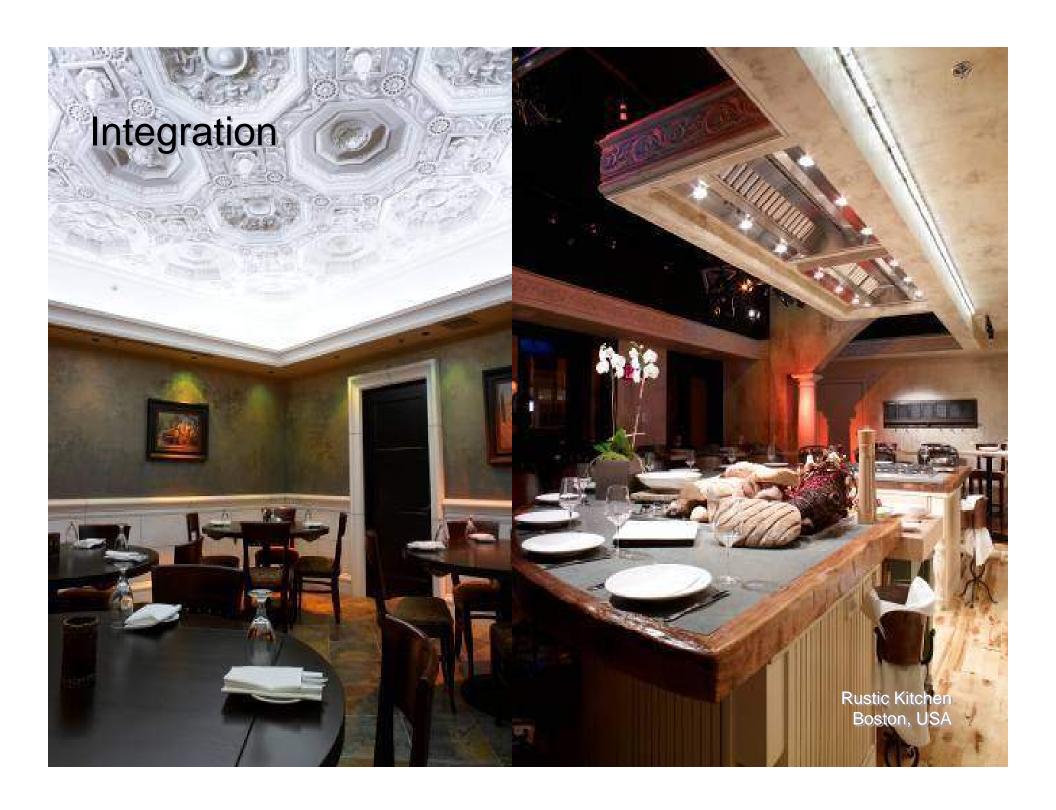

## LED/SSL – key benefits

Old North Church, Boston, MA Luminaire: eW Cove Powercore

Harrah's Casino, Atlantic City, NJ Luminaire: iColor Accent Powercore

Highly Energy-Efficient Light Sources

Integration

Seamless
Dynamic