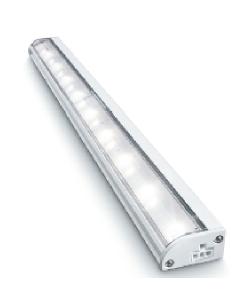

### eW Profile

Slim profile, easy to integrate

- •Up to 80% energy saving vs Halogen
- High quality finishing, wide range
- Real warm white: 2700K
- Dimmable

### eW Cove

Flexible forms, easy integration

- Delivers high quality white light
- •Simple line-power installation which lasts for years
- •White / RGB