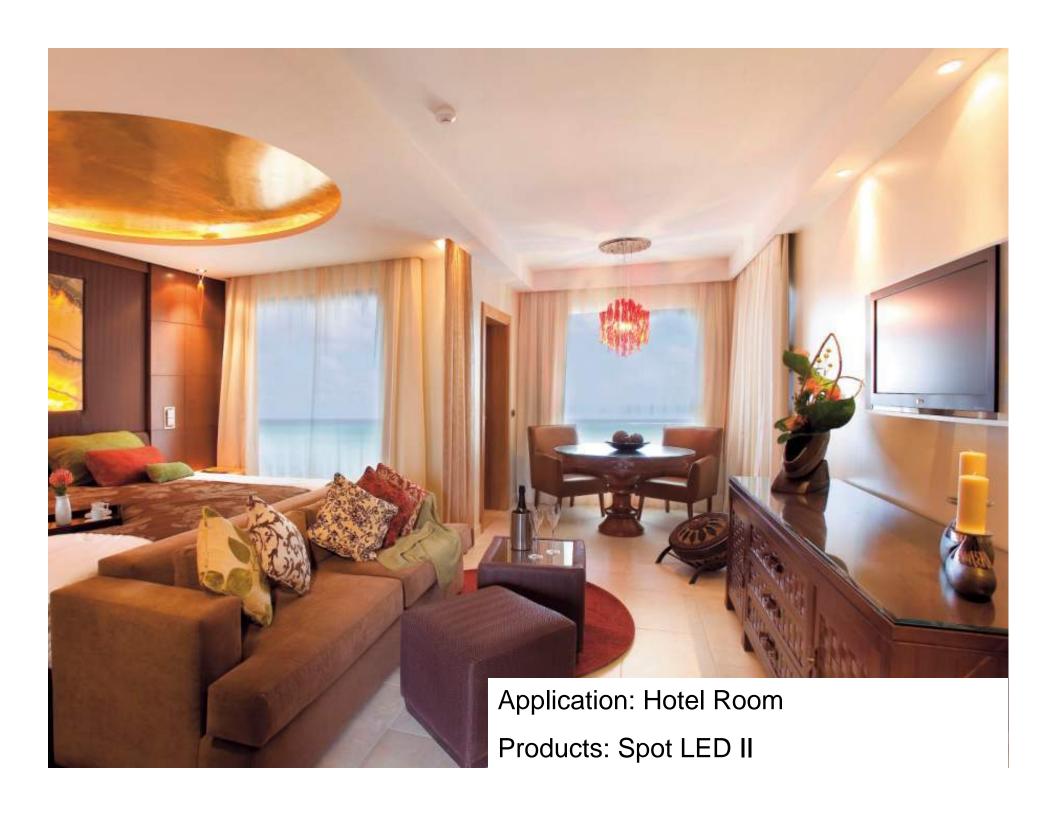

of light level and tone

### eW Profile

Slim profile, easy to integrate







- •Up to 80% energy saving vs Halogen
- High quality finishing, wide range
- Real warm white: 2700K
- Dimmable

### eW Cove

Flexible forms, easy integration





- Delivers high quality white light
- •Simple line-power installation which lasts for years
- •White / RGB

## **PHILIPS**

# Controls portfolio

#### **Simple (no programming - no software)**

ColourChaser Wheel ColorDial 2BTouched UI Range (w2 09)











### **Medium (incl. Software & programming)**

ColourChaser Touch ColourChaser DMX48 ColourChaser DMX144 iPlayer 3













#### **Complex (incl. Software & advanced programming)**

Light System Manager VSM Pro Composite VSM Pro DVI

















Products: eW Downlight and Spot LED II







Products: Spot LED II