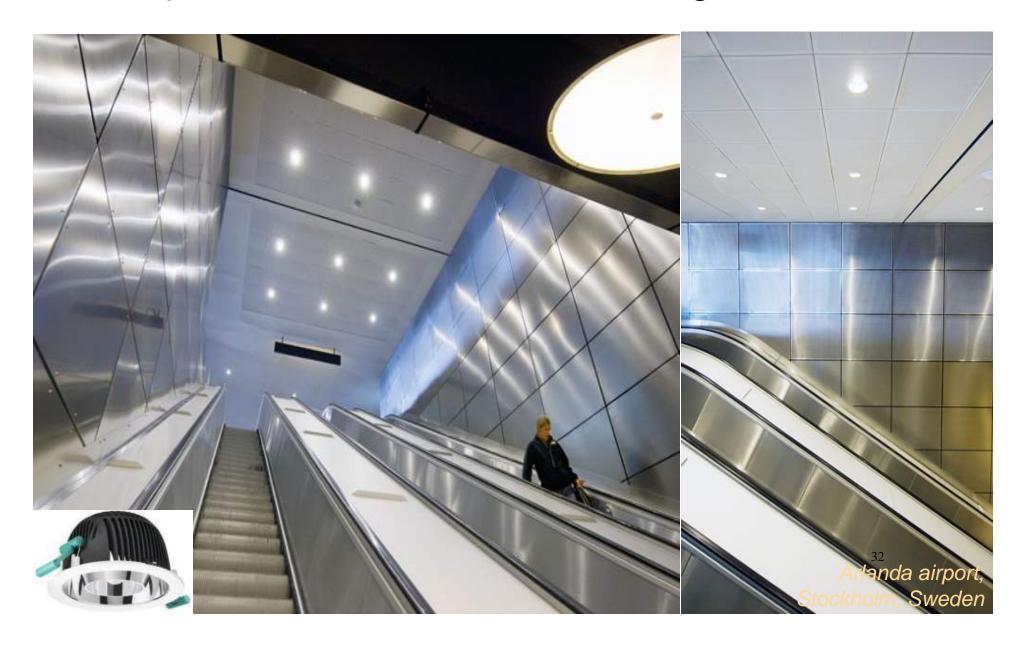

# Revolutionary LuxSpace downlights

- Highest efficiency downlight
- Compact form factor
- 3000K, 4000K
- Dimmable

# LuxSpace the most efficient downlight

## Downlight breakthrough: LuxSpace

Compact LuxSpac 2009

Up to 2x26W CFL

#### **Benefits:**

- The most energy efficiency (60lm/W)
- Easy to install
- Compact size
- Comfort Version (UGR19)
- 3000K, 4000K
- Dimmable (DALI)

Mini LuxSpace 2009 Up to 2x18W CFL