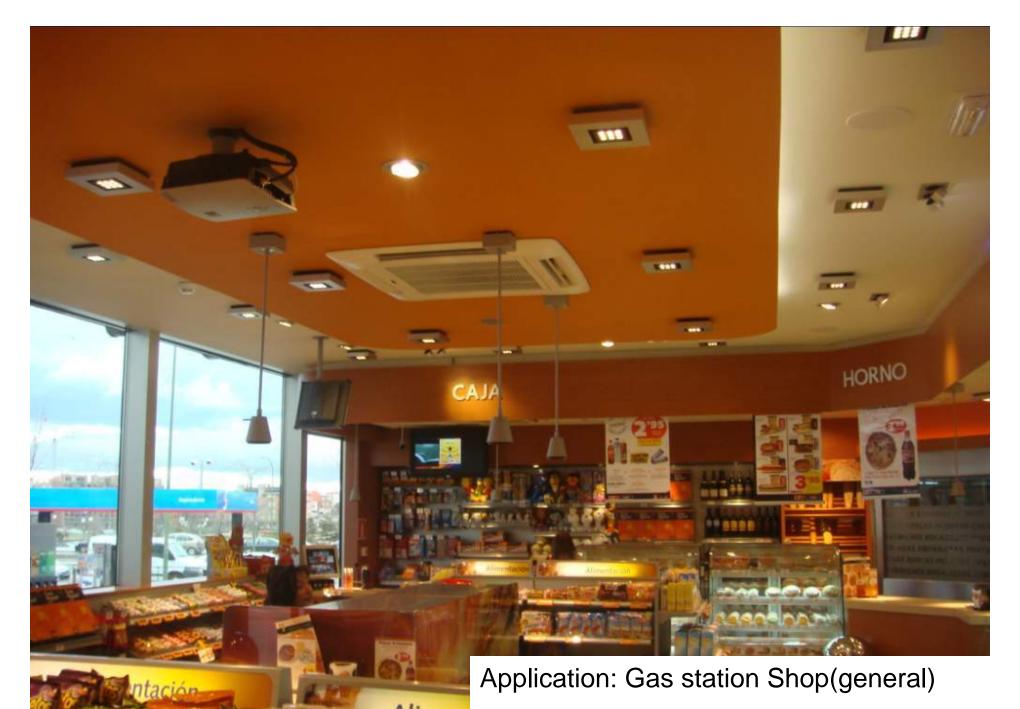

nvironment by subtle variations and nuances of light level and tone

### eW Profile

Slim profile, easy to integrate







- •Up to 80% energy saving vs Halogen
- High quality finishing, wide range
- Real warm white: 2700K
- Dimmable

### eW Cove

Flexible forms, easy integration





- Delivers high quality white light
- •Simple line-power installation which lasts for years
- •White / RGB

## **PHILIPS**

# Controls portfolio

#### **Simple (no programming - no software)**

ColourChaser Wheel ColorDial 2BTouched UI Range (w2 09)











### **Medium (incl. Software & programming)**

ColourChaser Touch ColourChaser DMX48 ColourChaser DMX144 iPlayer 3













#### **Complex (incl. Software & advanced programming)**

Light System Manager VSM Pro Composite VSM Pro DVI

















Products: eW Downlight and Spot LED II







Products: Spot LED II