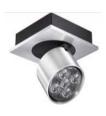

# **Smart LED Spot**

- Easy and value-for-money replacement for generic Halogen spots (up to 35W)
- Dimmable