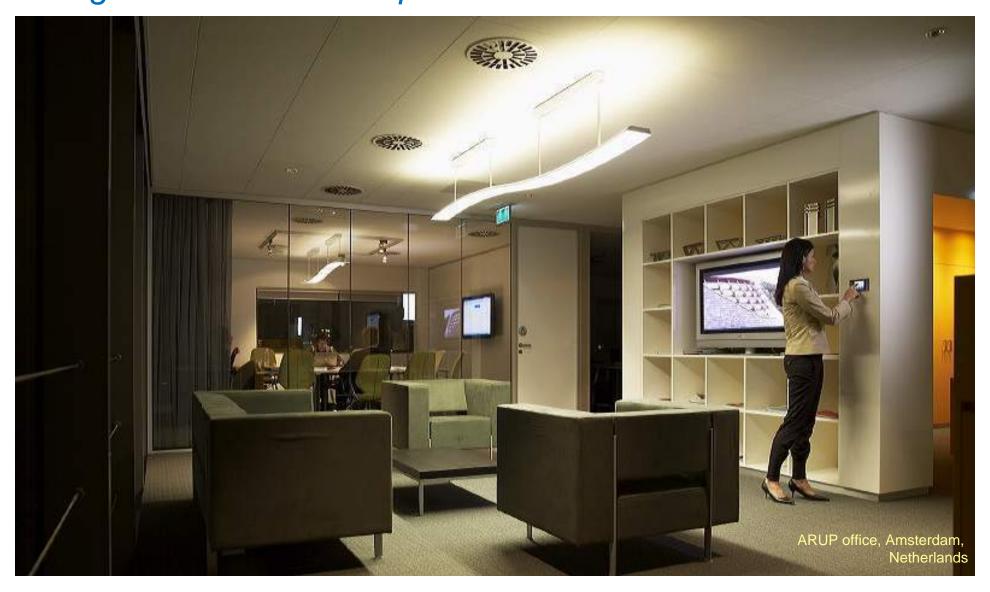

# General Lighting Application *Office*

# General Lighting Application High end office & reception area

## DayWave Design & Dynamic Lighting

- Breakthrough and unique design with soft lines
- Enhances well being by creating more natural, inspiring office spaces
- Create natural shifts in the office environment by subtle variations and nuances of light level and tone