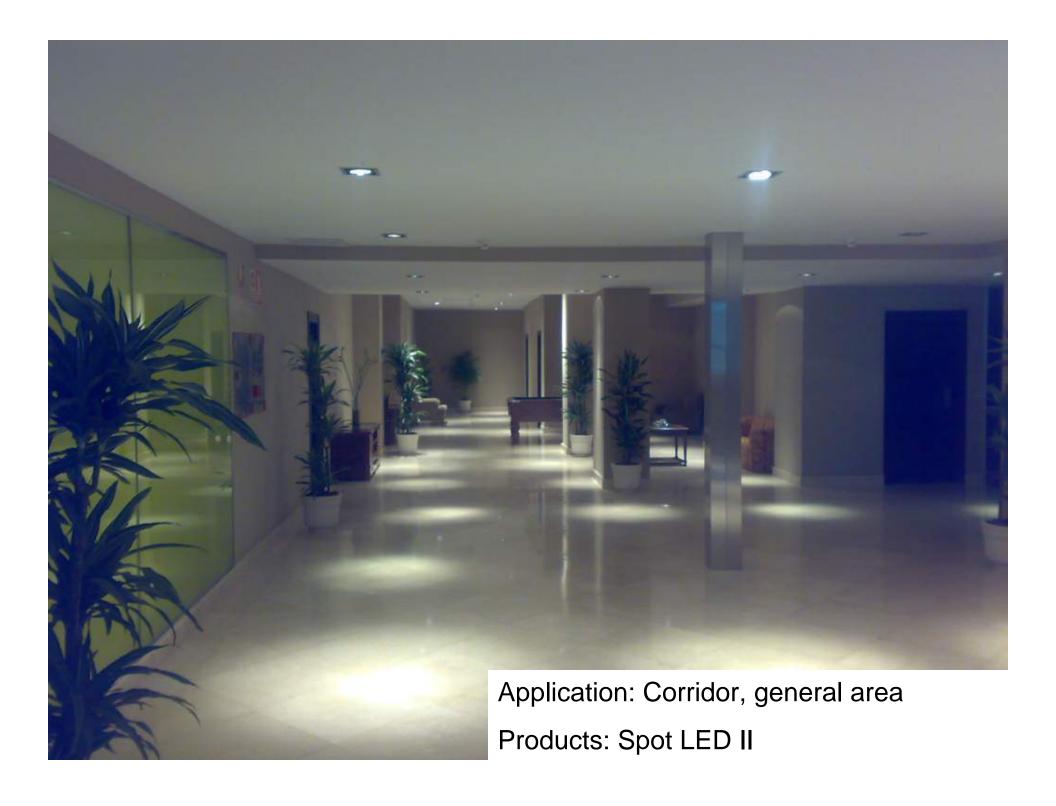

Slim profile, easy to integrate







- •Up to 80% energy saving vs Halogen
- High quality finishing, wide range
- Real warm white: 2700K
- Dimmable

### eW Cove

Flexible forms, easy integration





- Delivers high quality white light
- •Simple line-power installation which lasts for years
- •White / RGB

## **PHILIPS**

# Controls portfolio

#### **Simple (no programming - no software)**

ColourChaser Wheel ColorDial 2BTouched UI Range (w2 09)











### **Medium (incl. Software & programming)**

ColourChaser Touch ColourChaser DMX48 ColourChaser DMX144 iPlayer 3













#### **Complex (incl. Software & advanced programming)**

Light System Manager VSM Pro Composite VSM Pro DVI

















Products: eW Downlight and Spot LED II







Products: Spot LED II