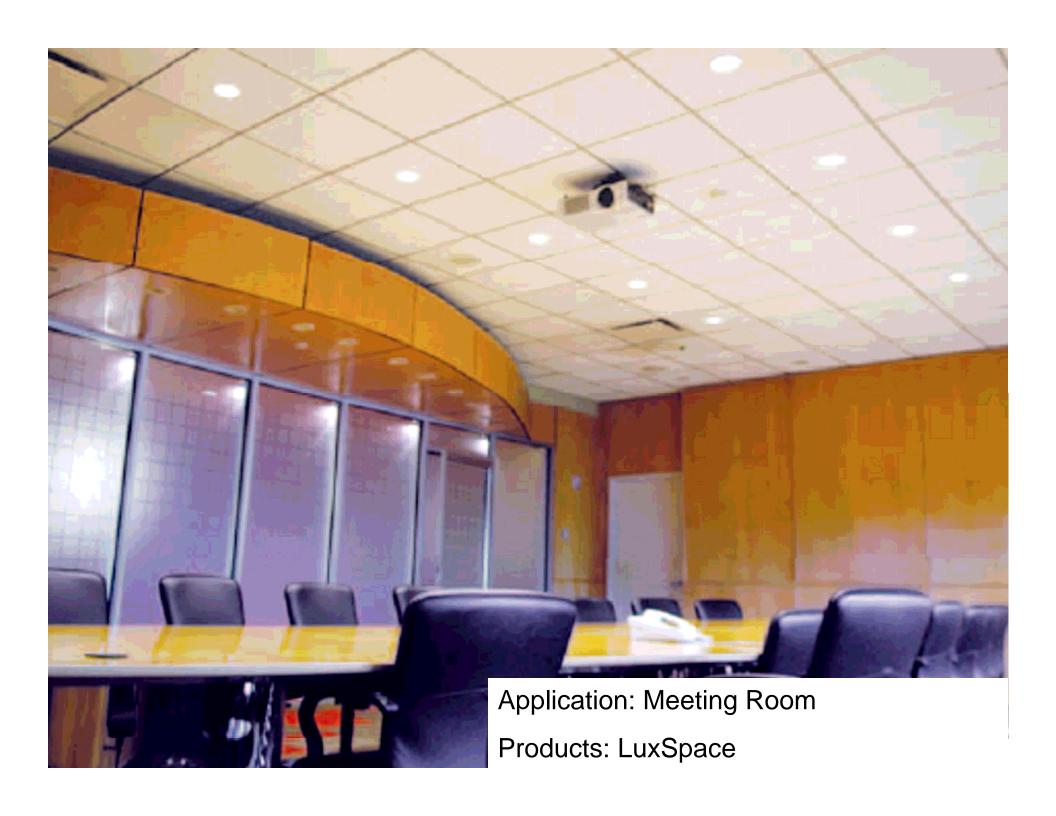

# Revolutionary LuxSpace downlights

- Highest efficiency downlight
- Compact form factor
- 3000K, 4000K
- Dimmable

# LuxSpace the most efficient downlight