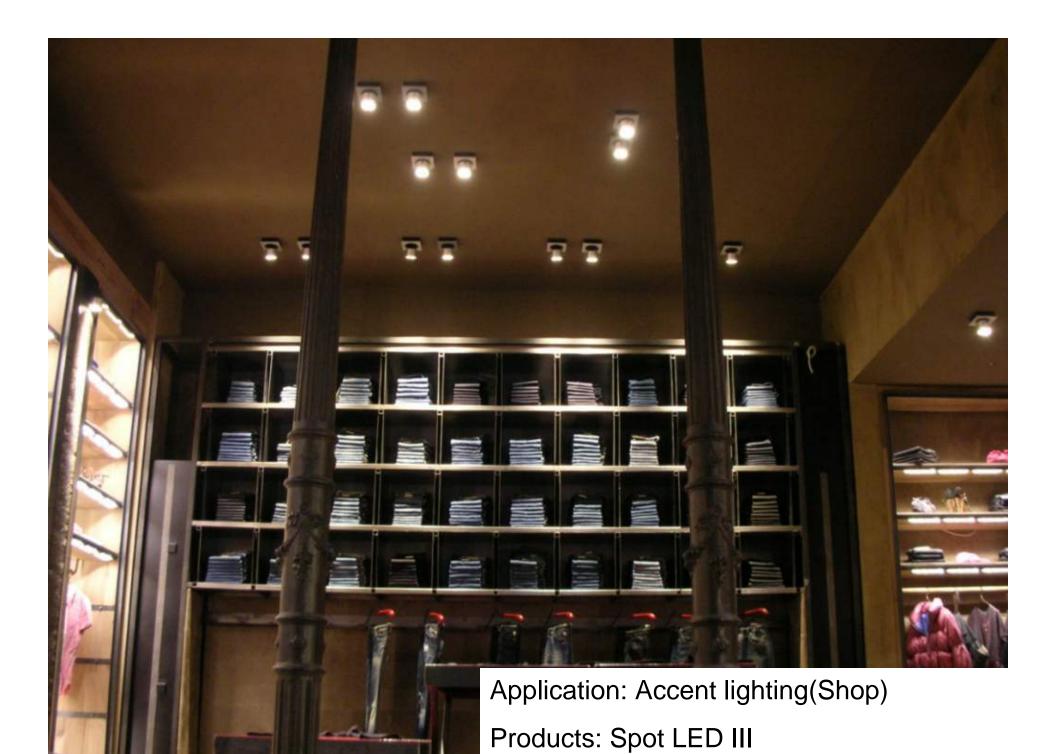

# General & Accent Lighting Application Shop

# Spot LED III

Replacing Halogen LV 50W

- Up to 80% energy saving vs Halogen (50W)
- High quality finishing, wide range
- Dimmable