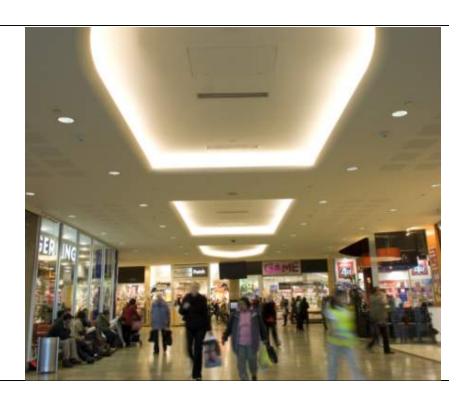

rough: LuxSpace







Compact LuxSpac 2009

Up to 2x26W CFL

#### **Benefits:**

- The most energy efficiency (60lm/W)
- Easy to install
- Compact size
- Comfort Version (UGR19)
- 3000K, 4000K
- Dimmable (DALI)



Mini LuxSpace 2009 Up to 2x18W CFL

# Micro LuxSpace 2010

- Up to 1x18W CFL
- Halogen downlight



## DayWave Design & Dynamic Lighting



- Breakthrough and unique design with soft lines
- Enhances well being by creating more natural, inspiring office spaces
- Create natural shifts in the office environment by subtle variations and nuances of light level and tone

### eW Profile

Slim profile, easy to integrate







- •Up to 80% energy saving vs Halogen
- High quality finishing, wide range
- Real warm white: 2700K
- Dimmable

### eW Cove

Flexible forms, easy integration





- Delivers high quality white light
- •Simple line-power installation which lasts for years
- •White / RGB

## **PHILIPS**

# Controls portfolio

#### **Simple (no programming - no software)**

ColourChaser Wheel ColorDial 2BTouched UI Range (w2 09)











### **Medium (incl. Software & programming)**

ColourChaser Touch ColourChaser DMX48 ColourChaser DMX144 iPlayer 3













#### **Complex (incl. Software & advanced programming)**

Light System Manager VSM Pro Composite VSM Pro DVI

















Products: eW Downlight and Spot LED II







Products: Spot LED II