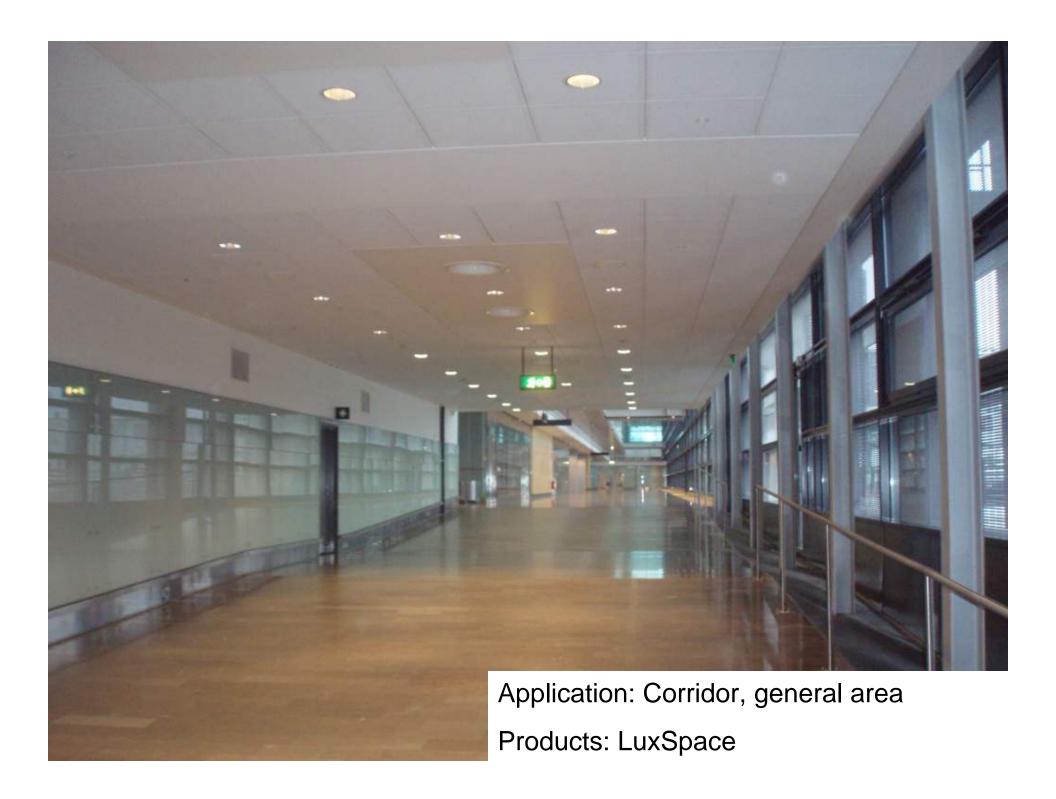

Slim profile, easy to integrate







- •Up to 80% energy saving vs Halogen
- High quality finishing, wide range
- Real warm white: 2700K
- Dimmable

### eW Cove

Flexible forms, easy integration





- Delivers high quality white light
- •Simple line-power installation which lasts for years
- •White / RGB

## **PHILIPS**

# Controls portfolio

#### **Simple (no programming - no software)**

ColourChaser Wheel ColorDial 2BTouched UI Range (w2 09)











### **Medium (incl. Software & programming)**

ColourChaser Touch ColourChaser DMX48 ColourChaser DMX144 iPlayer 3













#### **Complex (incl. Software & advanced programming)**

Light System Manager VSM Pro Composite VSM Pro DVI

















Products: eW Downlight and Spot LED II







Products: Spot LED II